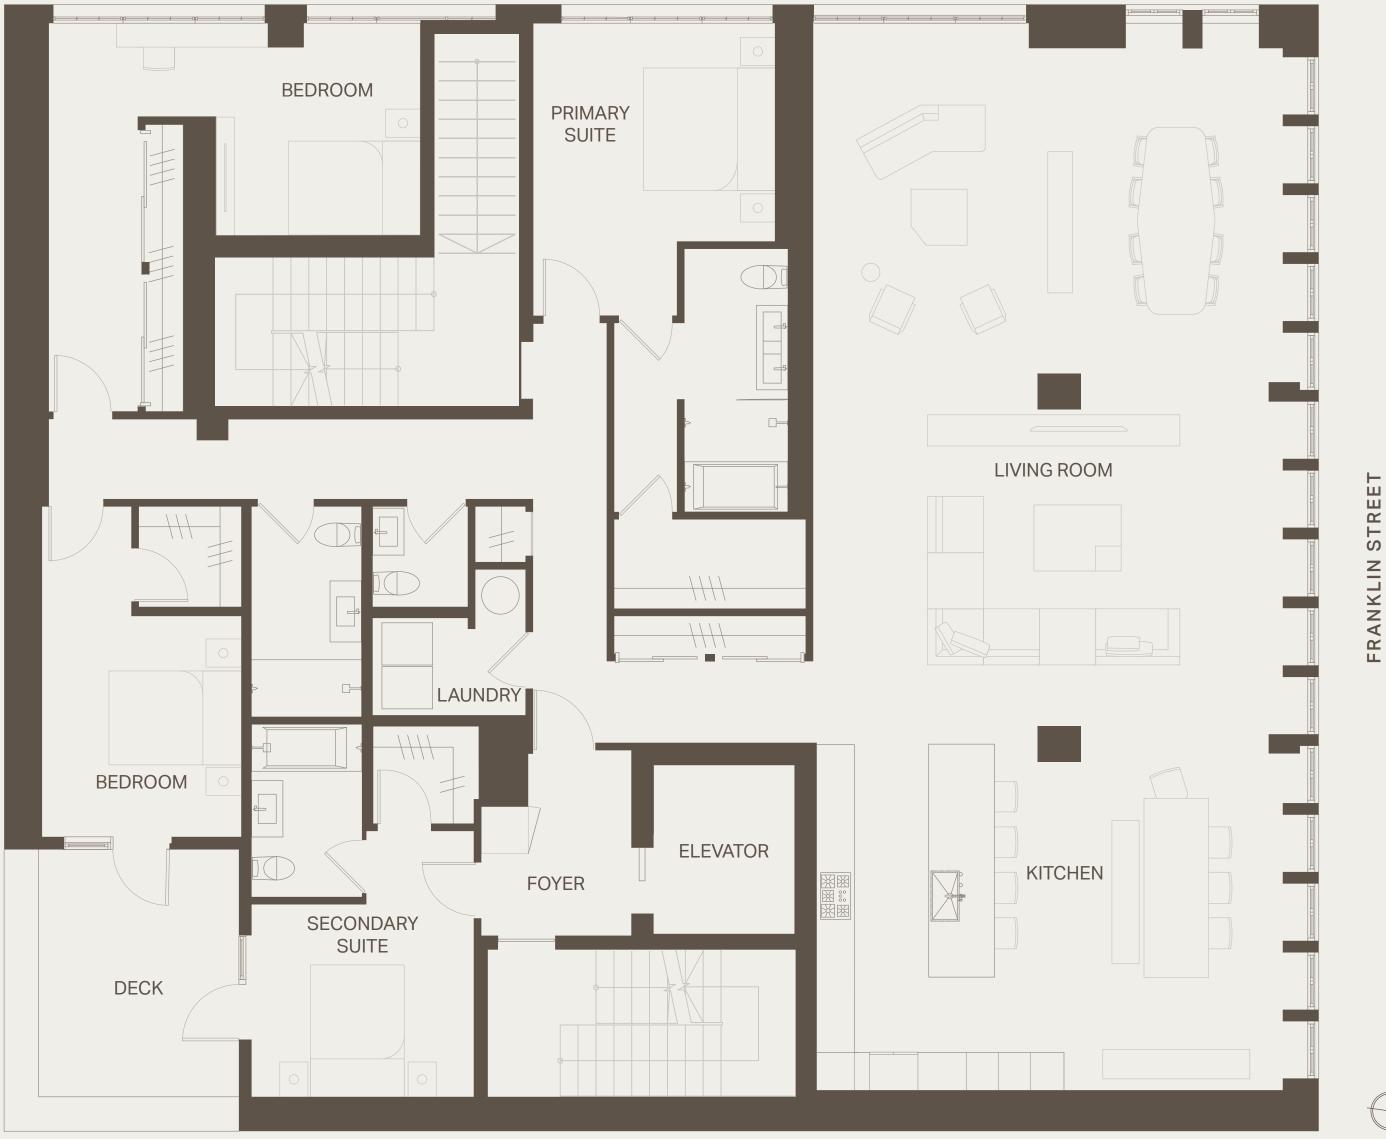

## FLOOR 02 Deux

4 BEDROOMS | 3 BATHROOMS + POWDER ~3,080 SQ.FT FULL FLOOR

~161 SQ.FT PRIVATE DECK

PRIVATE ELEVATOR VESTIBULE

1523 FRANKLIN ST. | SAN FRANCISCO | CA 94102 415 287 0792